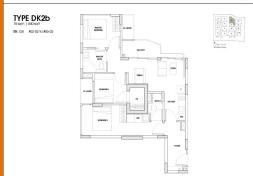

# RESIDENTIAL - CONDOMINIUM 840SQFT (78SQM) / CALL FOR PRICE!

3 - Bedroom Dual Key

■ FLOOR/LEVEL: N/A - N/A

■ BED ROOMS: 3
■ BATH ROOMS: 2
■ MAIDS ROOMS: N/A
■ PARKING SPACES: N/A

■ LAYOUT TYPE: END LOT ■ FACING: N/A ■ VIEWING: OTHER

■ **SELLING PRICE**: CALL FOR PRICE!

**■ COMPLETION YEAR:** 2027